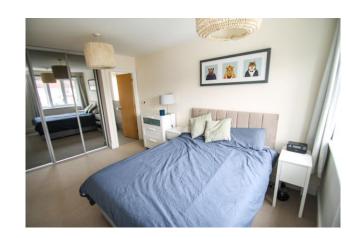

## Accommodation

The accommodation briefly comprises a secure video entryphone operated communal entrance with stairs to all floors. The flat is located on the first floor. There is an entrance hallway with doors to a storage cupboard, two double bedrooms, the lounge and the family bathroom. The master bedroom has fitted wardrobes and an en-suite shower room. The en-suite comprises a walk in shower, wash hand basin and WC. The family bathroom comprises a bath, wash hand basin, WC and has part tiled walls and tiled flooring. The spacious double aspect lounge has a square arch to the kitchen. The modern kitchen is fitted with wall and base level units, a sink and drainer, an integrated 4 ring gas hob with an overhead extractor hood and electric oven. An integrated washer/ dryer, dishwasher and fridge/ freezer. The property has underfloor heating throughout.