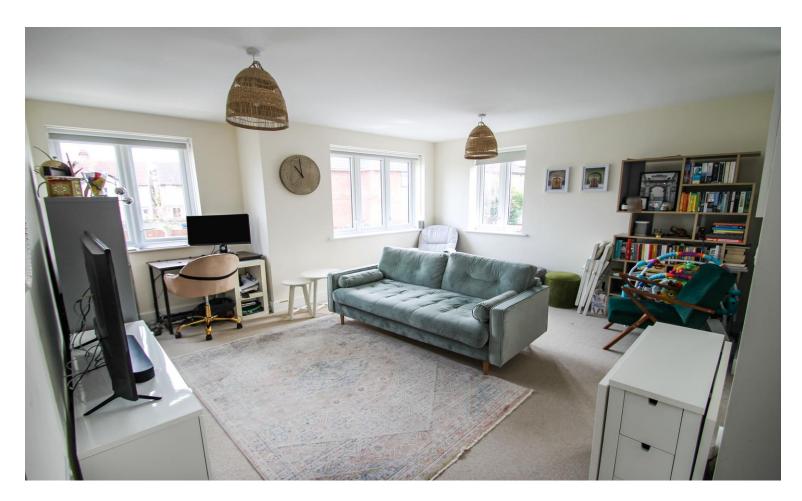

## Accommodation

The accommodation briefly comprises a secure video entryphone operated communal entrance with stairs to all floors. The flat is located on the first floor. There is an entrance hallway with doors to a storage cupboard, two double bedrooms, the lounge and the family bathroom. The master bedroom has fitted wardrobes and an en-suite shower room. The en-suite comprises a walk in shower, wash hand basin and WC. The family bathroom comprises a bath, wash hand basin, WC and has part tiled walls and tiled flooring. The spacious double aspect lounge has a square arch to the kitchen. The modern kitchen is fitted with wall and base level units, a sink and drainer, an integrated 4 ring gas hob with an overhead extractor hood and electric oven. An integrated washer/ dryer, dishwasher and fridge/ freezer. The property has underfloor heating throughout.