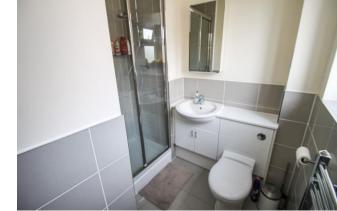

## Accommodation

The accommodation briefly comprises a secure video entryphone operated communal entrance with stairs to all floors. The flat is located on the first floor. There is an entrance hallway with doors to a storage cupboard, two double bedrooms, the lounge and the family bathroom. The master bedroom has fitted wardrobes and an en-suite shower room. The en-suite comprises a walk in shower, wash hand basin and WC. The family bathroom comprises a bath, wash hand basin, WC and has part tiled walls and tiled flooring. The spacious double aspect lounge has a square arch to the kitchen. The modern kitchen is fitted with wall and base level units, a sink and drainer, an integrated 4 ring gas hob with an overhead extractor hood and electric oven. An integrated washer/ dryer, dishwasher and fridge/ freezer. The property has underfloor heating throughout.