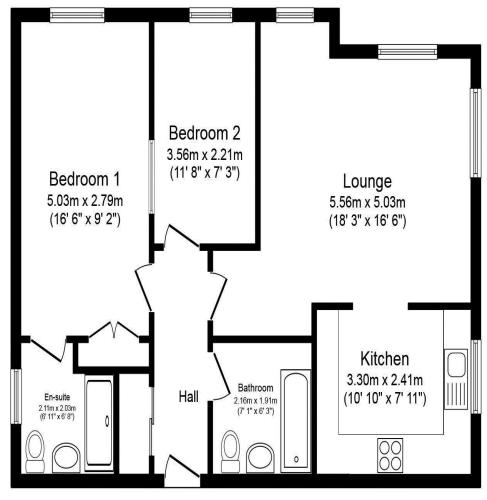

Floor Plan

Total floor area 69.0 sq.m. (743 sq.ft.) approx

This plan is for illustration purposes only and may not be representative of the property. Plan not to scale.

NORTHOLT OFFICE

83 Oldfields Circus Northolt, Middlesex UB5 4RU