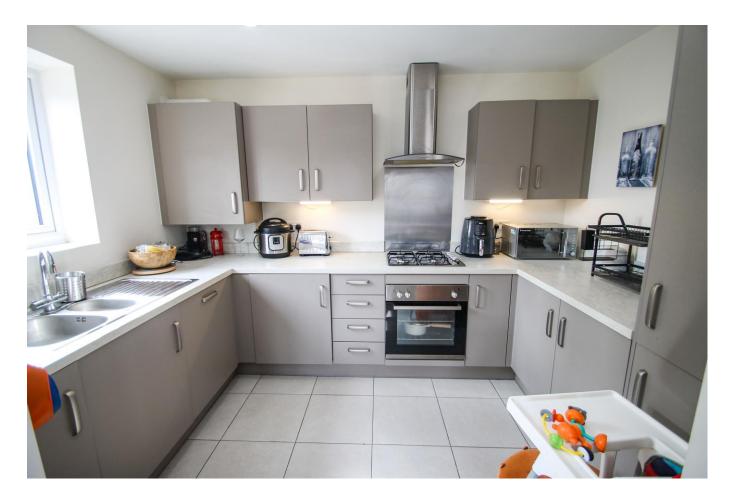

## Accommodation

The accommodation briefly comprises a secure video entryphone operated communal entrance with stairs to all floors. The flat is located on the first floor. There is an entrance hallway with doors to a storage cupboard, two double bedrooms, the lounge and the family bathroom. The master bedroom has fitted wardrobes and an en-suite shower room. The en-suite comprises a walk in shower, wash hand basin and WC. The family bathroom comprises a bath, wash hand basin, WC and has part tiled walls and tiled flooring. The spacious double aspect lounge has a square arch to the kitchen. The modern kitchen is fitted with wall and base level units, a sink and drainer, an integrated 4 ring gas hob with an overhead extractor hood and electric oven. An integrated washer/ dryer, dishwasher and fridge/ freezer. The property has underfloor heating throughout.