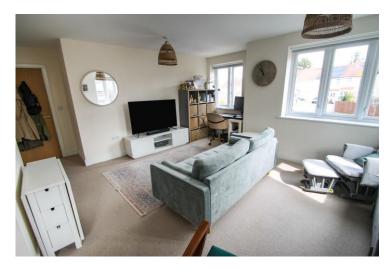

## Accommodation

The accommodation briefly comprises a secure video entryphone operated communal entrance with stairs to all floors. The flat is located on the first floor. There is an entrance hallway with doors to a storage cupboard, two double bedrooms, the lounge and the family bathroom. The master bedroom has fitted wardrobes and an en-suite shower room. The en-suite comprises a walk in shower, wash hand basin and WC. The family bathroom comprises a bath, wash hand basin, WC and has part tiled walls and tiled flooring. The spacious double aspect lounge has a square arch to the kitchen. The modern kitchen is fitted with wall and base level units, a sink and drainer, an integrated 4 ring gas hob with an overhead extractor hood and electric oven. An integrated washer/ dryer, dishwasher and fridge/ freezer. The property has underfloor heating throughout.