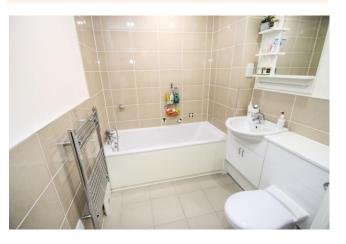

## Accommodation

The accommodation briefly comprises a secure video entryphone operated communal entrance with stairs to all floors. The flat is located on the first floor. There is an entrance hallway with doors to a storage cupboard, two double bedrooms, the lounge and the family bathroom. The master bedroom has fitted wardrobes and an en-suite shower room. The en-suite comprises a walk in shower, wash hand basin and WC. The family bathroom comprises a bath, wash hand basin, WC and has part tiled walls and tiled flooring. The spacious double aspect lounge has a square arch to the kitchen. The modern kitchen is fitted with wall and base level units, a sink and drainer, an integrated 4 ring gas hob with an overhead extractor hood and electric oven. An integrated washer/ dryer, dishwasher and fridge/ freezer. The property has underfloor heating throughout.